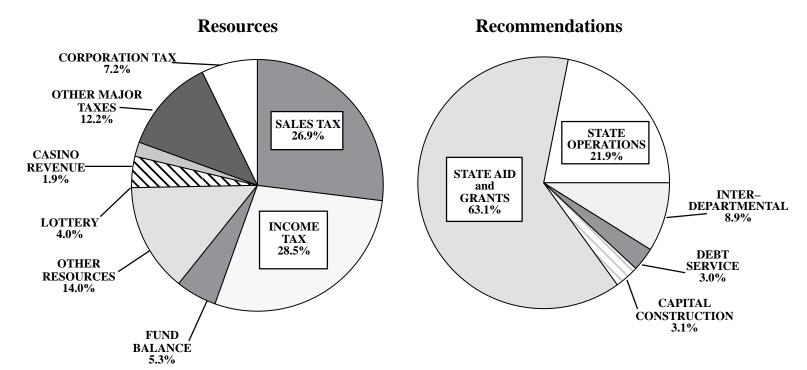

## NEW JERSEY BUDGET RESOURCES AND RECOMMENDATIONS FOR FISCAL YEAR 1998 ALL STATE FUNDS

#### RESOURCES

#### RECOMMENDATIONS

| (\$000)                                         |                        | (\$000)                                         |                        |
|-------------------------------------------------|------------------------|-------------------------------------------------|------------------------|
| INCOME TAX                                      | \$4,830,000            | Education                                       | \$5,077,997            |
| SALES TAX<br>CORPORATION and BANK TAX           | 4,557,000<br>1,214,640 | Human Services<br>Interdepartmental             | 2,959,132<br>1,484,386 |
| LOTTERY REVENUE                                 | 687.200                | Higher Ed                                       | 1,122,448              |
| CASINO REVENUE                                  | 330,700                | Community Affairs                               | 892,342                |
|                                                 |                        | Corrections                                     | 728,537                |
| OTHER MAJOR TAXES:                              |                        | Transportation                                  | 730,510                |
|                                                 | 4=0.000                | Treasury                                        | 586,833                |
| Motor Fuels and Motor Carriers                  | 470,000                | Debt Sérvice<br>Law and Public Safety           | 491,210<br>357,372     |
| Motor Vehicles<br>Inheritance                   | 420,000<br>305,000     | Judiciary                                       | 347,500                |
| Insurance Premiums                              | 284,000                | Environmental Protection                        | 256.101                |
| Cigarette                                       | 243,000                | Health and Senior Services                      | 1,006,153              |
| Petroleum Products Gross Receipts               | 196,000                | State                                           | 94,858                 |
| Alcoholic Beverage Excise                       | 72,000                 | Labor                                           | 59,793                 |
| Realty Transfer                                 | 52,000                 | Military and Veterans' Affairs                  | 54,439<br>52,802       |
| Savings Institutions Public Utilities           | 14,000<br>7.000        | Legislature<br>Banking and Insurance            | 42.323                 |
| Tobacco Products Wholesale Sales                | 6.000                  | Commerce                                        | 35,739                 |
| Todacco Trodacts Wholesare Bales                | 0,000                  | Other Departments                               | 40,377                 |
|                                                 |                        | SUB-TOTAL RECOMMENDATION                        | \$16,420,852           |
| OTHER RESOURCES                                 | 2,375,287              |                                                 | , .,                   |
| SUB-TOTAL                                       | \$16,063,827           |                                                 |                        |
| FUND BALANCE, JULY 1, 1997                      |                        | ESTIMATED FUND BALANCE, JUNE                    | 30, 1998               |
| , ,                                             |                        | , , , , , , , , , , , , , , , , , , ,           | φοσσ 100               |
| General Fund                                    | \$297,627              | General Fund                                    | \$277,439<br>272,316   |
| Surplus Revenue Fund                            | 272,316                | Surplus Revenue Fund                            | 2/2,510                |
| Property Tax Relief Fund<br>Casino Revenue Fund | 336,798<br>284         | Property Tax Relief Fund<br>Casino Revenue Fund | 245                    |
| Casino Control Fund                             | 264<br>—               | Casino Control Fund                             |                        |
| Gubernatorial Elections Fund                    | _                      | Gubernatorial Elections Fund                    |                        |
| TOTAL                                           | \$16,970,852           | TOTAL                                           | \$16,970,852           |